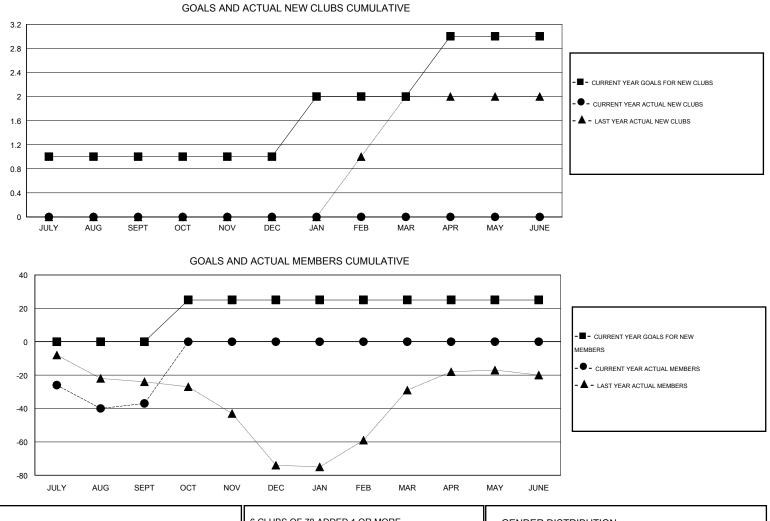

## LOCATION ONTARIO

|               |                  | Clubs             |                  |                  |               |                    | Members                             |                    |                  |
|---------------|------------------|-------------------|------------------|------------------|---------------|--------------------|-------------------------------------|--------------------|------------------|
|               | RESU             | LTS FOR 2016-2017 |                  |                  |               | RESU               | JLTS FOR 2016-2017                  |                    |                  |
| QUARTER       | NEW CLUB<br>GOAL | NEW CLUBS         | DROPPED<br>CLUBS | NET<br>GAIN/LOSS | QUARTER       | NEW MEMBER<br>GOAL | CHARTER AND<br>NEW MEMBERS<br>ADDED | DROPPED<br>MEMBERS | NET<br>GAIN/LOSS |
| JULY/AUG/SEPT | 1                | 0                 | 2                | -2               | JULY/AUG/SEPT | 0                  | 20                                  | 57                 | -37              |
| OCT/NOV/DEC   | 0                | 0                 | 0                | 0                | OCT/NOV/DEC   | 25                 | 0                                   | 0                  | 0                |
| JAN/FEB/MAR   | 1                | 0                 | 0                | 0                | JAN/FEB/MAR   | 0                  | 0                                   | 0                  | 0                |
| APR/MAY/JUNE  | 1                | 0                 | 0                | 0                | APR/MAY/JUNE  | 0                  | 0                                   | 0                  | 0                |